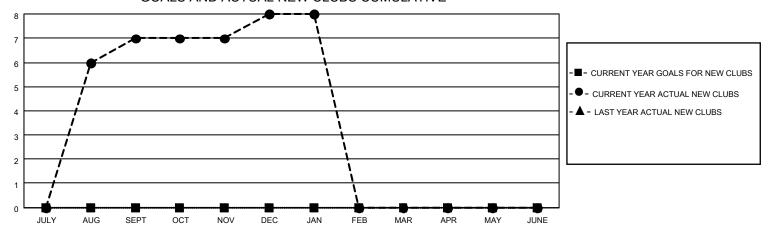

## GOALS AND ACTUAL NEW CLUBS CUMULATIVE

## MONTHLY MEMBERSHIP PROGRESS REPORT

LOCATION NEPAL District 325 F Results as of: 1/31/2023

| Clubs RESULTS FOR 2022-2023 |   |   |   | Members RESULTS FOR 2022-2023 |   |     |     |
|-----------------------------|---|---|---|-------------------------------|---|-----|-----|
|                             |   |   |   |                               |   |     |     |
| JULY/AUG/SEPT               | 0 | 7 | 1 | JULY/AUG/SEPT                 | 0 | 260 | 68  |
| OCT/NOV/DEC                 | 0 | 1 | 9 | OCT/NOV/DEC                   | 0 | 80  | 402 |
| JAN/FEB/MAR                 | 0 | 0 | 1 | JAN/FEB/MAR                   | 0 | 40  | 47  |
| APR/MAY/JUNE                | 0 | 0 | 0 | APR/MAY/JUNE                  | 0 | 0   | 0   |