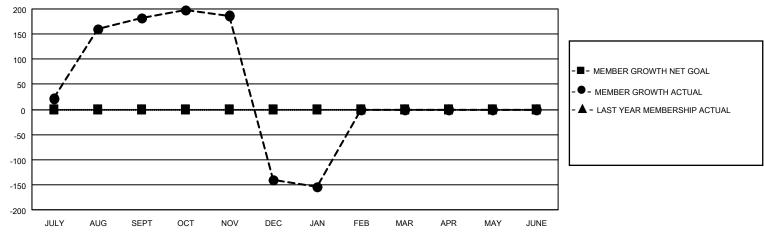

## GOALS AND ACTUAL MEMBERS CUMULATIVE

| DROPPED CLUBS: 11 |     | 58 CLUBS OF 117 ADDED 1 OR<br>MORE NEW MEMBERS | GENDER DISTRIBUTION                   |                |  |
|-------------------|-----|------------------------------------------------|---------------------------------------|----------------|--|
|                   |     | WORL NEW WEWBERG                               | MALE                                  | 1,751 (70.38%) |  |
|                   |     |                                                | FEMALE                                | 737 (29.62%)   |  |
| DROPPED MEMBERS   |     |                                                | NON BINARY                            | 0 (0.00%)      |  |
|                   |     |                                                | PREFER NOT TO ANSWER                  | 0 (0.00%)      |  |
| DECEASED          | 2   |                                                |                                       | ,              |  |
| CLUB CANCELLED    | 188 | CLICK HERE FOR CUMULATIVE                      | TOTAL FAMILY UNIT MEMBERS             | 2,095          |  |
| OTHER             | 327 | MEMBERSHIP DATA                                |                                       |                |  |
| TOTAL             | 517 |                                                | FAMILY MEMBERS PAYING HALF DUES 1,433 |                |  |
|                   |     |                                                |                                       |                |  |

## MONTHLY MEMBERSHIP PROGRESS REPORT

LOCATION NEPAL District 325 F Results as of: 1/31/2023

| Clubs RESULTS FOR 2022-2023 |   |   |   | Members RESULTS FOR 2022-2023 |   |     |     |
|-----------------------------|---|---|---|-------------------------------|---|-----|-----|
|                             |   |   |   |                               |   |     |     |
| JULY/AUG/SEPT               | 0 | 7 | 1 | JULY/AUG/SEPT                 | 0 | 260 | 68  |
| OCT/NOV/DEC                 | 0 | 1 | 9 | OCT/NOV/DEC                   | 0 | 80  | 402 |
| JAN/FEB/MAR                 | 0 | 0 | 1 | JAN/FEB/MAR                   | 0 | 40  | 47  |
| APR/MAY/JUNE                | 0 | 0 | 0 | APR/MAY/JUNE                  | 0 | 0   | 0   |